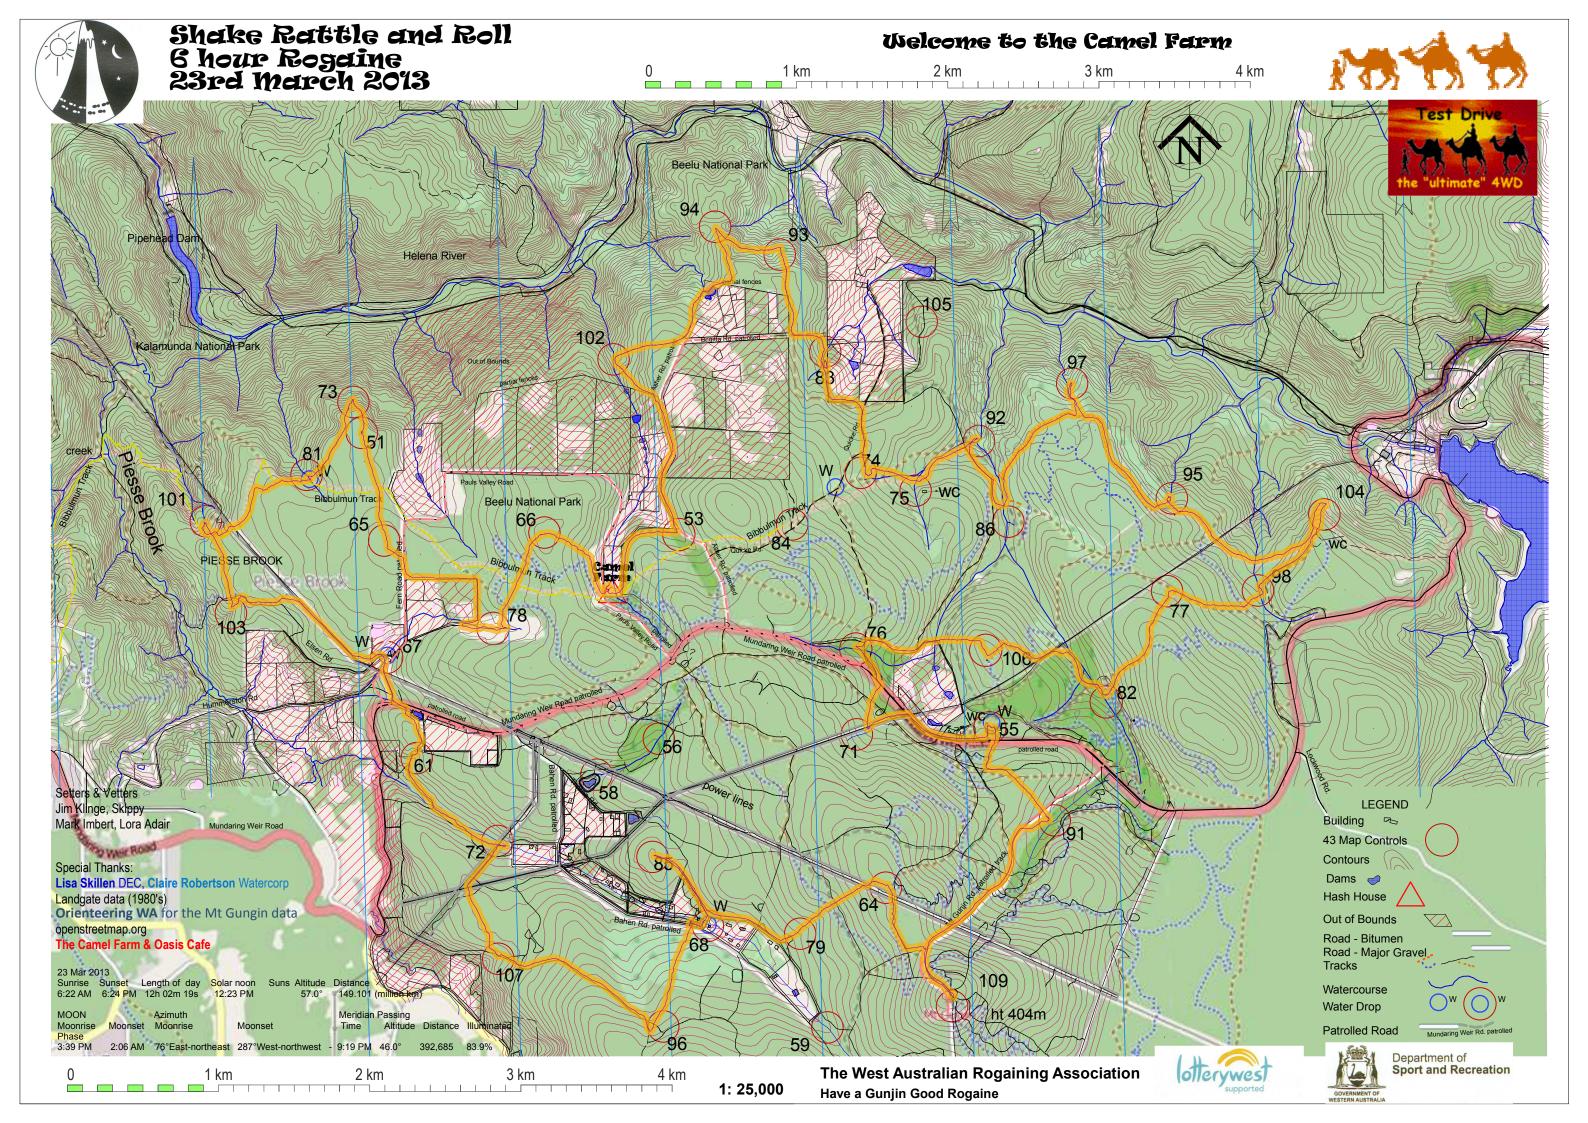

## WARA 6 Hour Rogaine 23 March 2013 3pm to 9pm No. Description No. Description Important Infos. Points Points Control Cards A Bingo control, the tail of the camel, Oasis Cafe... From 14:30 Saturday 42 40 Briefing 14:45 Saturday Intersection gully, track, 40m down Water Drop FI 51 Water tank, rectangular, south side 50 81 80 The gully, BL 80 82 Start Start The gully JO The gully FC 15:00pm Saturday 53 50 83 80 Track junction KU 80 84 Water Drop, WC. The Dell Picnic Area, control inside car loop 55 The knoll, broad CO 50 85 80 Finish 6hours later FW 56 The Gully LB 50 21:00pm Saturday The water course, gully intersection ED 80 87 The gully JM 58 The dam, NE corner EJ 50 88 80 Sunset 59 The gully JY 50 From track and power line junction, 30m at 20° II 80 18:24:00 89

| 61 | The watercourse, head of CK | 60 |
|----|-----------------------------|----|
|    |                             |    |
|    |                             |    |
|    |                             |    |
| 65 | The knoll, broad DI         | 60 |
| 66 | The knoll, broad GL         | 60 |
| 67 | The gully, Water Drop LG    | 60 |
| 68 | The gulley, Water Drop BA   | 60 |
|    |                             |    |

|    |                                           |    | <u>Moonrise</u>       |
|----|-------------------------------------------|----|-----------------------|
|    |                                           |    | 21:23:00              |
| 92 | Top of waterfall CF                       | 90 |                       |
| 93 | Rocky spur FC                             | 90 | Water Drops: Controls |
| 94 | The saddle GT                             | 90 | 67, 68, 74,           |
| 95 | Head of gully, East side of rocky area FD | 90 | 55 The Dell, and 85.  |
| 96 | Track junction,50m @20° EC                | 90 |                       |
| 97 | Rocky spur in gully HG                    | 90 |                       |
| 98 | The gully TN                              | 90 | Patrolled Roads.      |
|    |                                           |    | indicated on the map. |

| 71 | The gully CR                                             | 70 |
|----|----------------------------------------------------------|----|
| 72 | Intersection gully, power lines GY                       | 70 |
| 73 | A spur, rocky, 130m north of track end ES                | 70 |
| 74 | Control 20m N of track, Water Drop on track junctions BX | 70 |
| 75 | Overhanging rock,10m East of gully Hewitts Hut, WC EH    | 70 |
| 76 | Head of gully, 60m West of N/S track                     | 70 |
| 77 | Track intersection, 30m West AT                          | 70 |
| 78 | The water course CC                                      | 70 |
| 79 | The gully, broad BE                                      | 70 |
|    |                                                          |    |

| 100 | The spur, rocky IW                                               | 100 | Late Penalty           |
|-----|------------------------------------------------------------------|-----|------------------------|
| 101 | The gully, head FV                                               | 100 | 10 points per minute   |
| 102 | The gully AD                                                     | 100 | or part minute.        |
| 103 | The gully CX                                                     | 100 |                        |
| 104 | Golden Lookout platform (South Ledge) Red Tape                   | 100 | LATE (no points)       |
| 105 | Rocky spur, outcrop <b>15m West/East of Munda Bindi</b><br>Track | 100 | after 21:30pm Saturday |
| 106 | The knoll, broad CE                                              | 100 |                        |
| 107 | Track intersection, 35m @250° JG                                 | 100 |                        |
|     |                                                                  |     | Controls Used          |
| 109 | Mt Gunjin 50m @ 150° South of concrete Survey pillar             | 100 | 44 Map Controls        |
|     |                                                                  |     | <u>+ bingo</u>         |